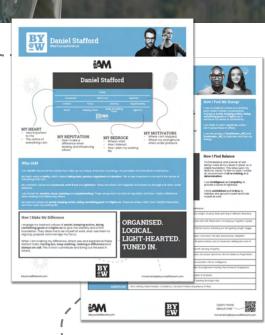

### After Your 1:1

Log back into iAM and complete the 10-minute iAM process to digitally create your personalised iAM PDF.

# Learn about iAM

iAM helps users first identify their iAM – their key values – and then have the confidence to be true to them. It's a simple expression of your true self, that individuals can keep with them always.