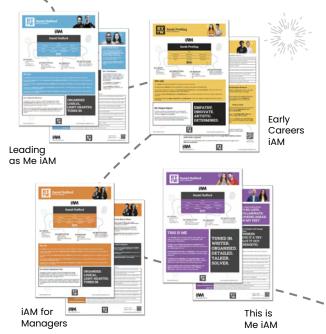

# Learn about iAM

iAM helps users first identify their iAM – their key values – and then have the confidence to be true to them. It's a simple expression of your true self, that individuals can keep with them always.

iAM uses robust, yet easy, person focused questionnaires and proven methods to define your unique self, in your early career, as a manager, as a leader, as a person, so that you can be yourself at work.

Discover your **natural drive**, your **unique style**, the heart of you and the character traits that make you **authentically influential** with **iAM** so that you can #BeYourselfAtWork.